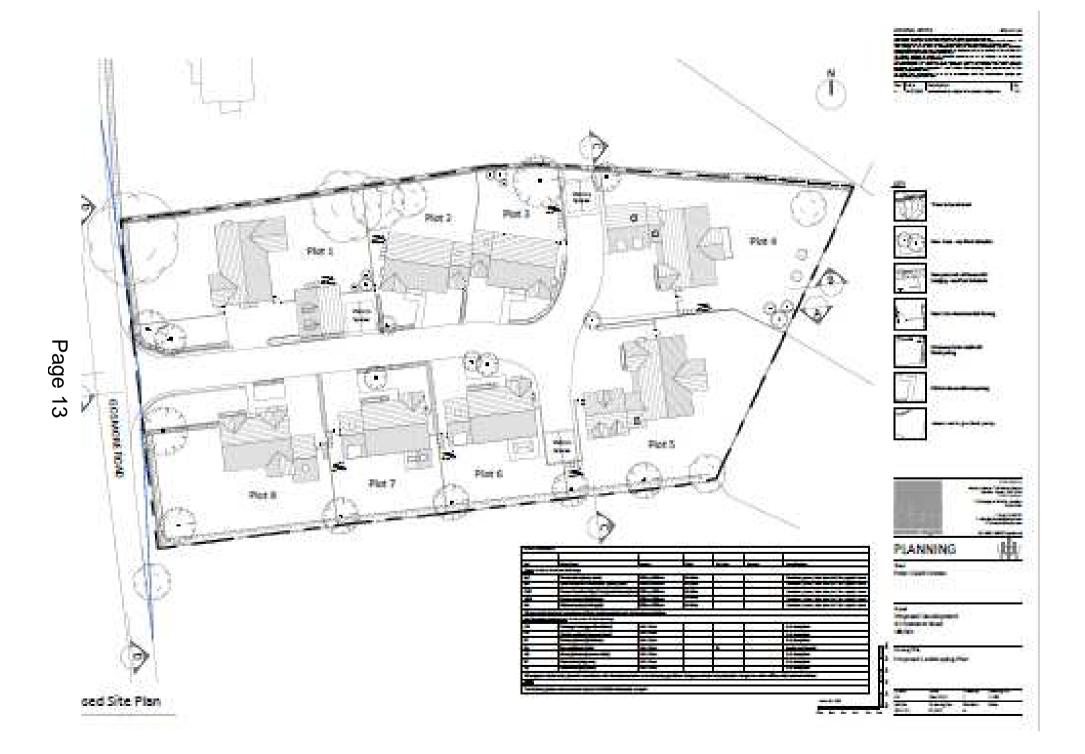

## **Planning Control Committee**

16<sup>th</sup> April 2020

19/03033/FP

Glyfada, Gosmore Road, Hitchin, Hertfordshire SG4 9BE

Page 5

Page 6

Page 7

Page 8

Page 9

DESCRIPTION OF THE PARTY OF THE

Contraction of the last of the

Page 12

100,000,000

SPAN STREET

19/03033/FP

Glyfada, Gosmore Road, Hitchin, Hertfordshire SG4 9BE