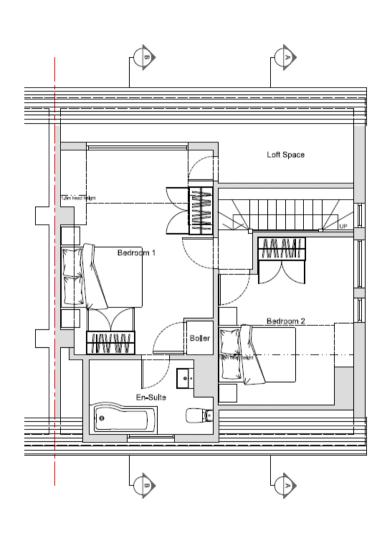

20/00012/FPH

11 Common Rise, Hitchin, Hertfordshire SG4 0HL

20/00374/LDCP

3 Limekiln Lane, Baldock, Hertfordshire, SG7 6PG

Page 31

This drawing is a print and must not be scaled from without making reference to the accompanying scale bar. Any quarks regarding dimensions must be taken up with BBR Ashipsatu, All dimensions of existing buildings to be welfied on site.

This drawing is the copyright of SBR Architects and shall not be in any way used or reproduced without their prior written consent.

#86444 01-022-02000 rayelen: 01763-29100 seftra wellber: 01799-00000

3 Limekiin Lane Bajdock

Hertfordshire SG7 6PJ

Site Location Plan

300.6 1900 DANNERMARK MERKE 0.00 0.00 DANNERMARK PLOT DANNERMARK 1996 CHOOSE CHOOSE

This drawing is a print and must not be scaled from without making reference to the accompanying scale bar. Any queries reparding dimensions must be taken up with BBR Archbects. All dimensions of existing buildings to be vertiled on site.

This drawing is the copyright of BSR Architects and shall not be in any way used or reproduced without their prior written consent.

SCALE 150 DRAWING NUMBER

SATE January 2000 PL03

DRAWN rde
JOS NUMBER
1998

This drowing is a print and must not be scaled from without making reference to the accompanying scale bar. Any quartes regarding chromolons must be taken up with BBR Archhosto, All cherolons of existing buildings to be verified on alte.

This drawing is the copyright of BBR Architects and shall not be in any way used or reproduced without their prior written consent.

20/00374/LDCP

3 Limekiln Lane, Baldock, Hertfordshire, SG7 6PG

This page is intentionally left blank