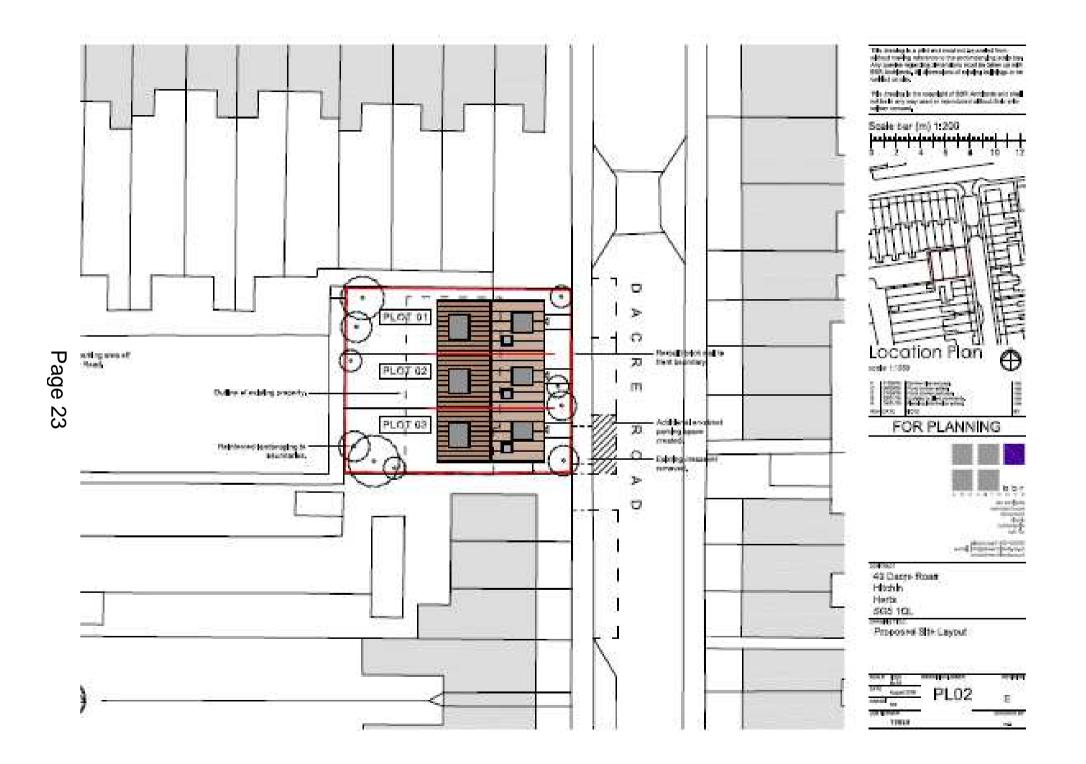

20/00292/S73

40 Dacre Road, Hitchin, Hertfordshire, SG5 1QJ

Page 19

Page 21

20/00292/S73

40 Dacre Road, Hitchin, Hertfordshire, SG5 1QJ

20/00012/FPH

11 Common Rise, Hitchin, Hertfordshire SG4 0HL