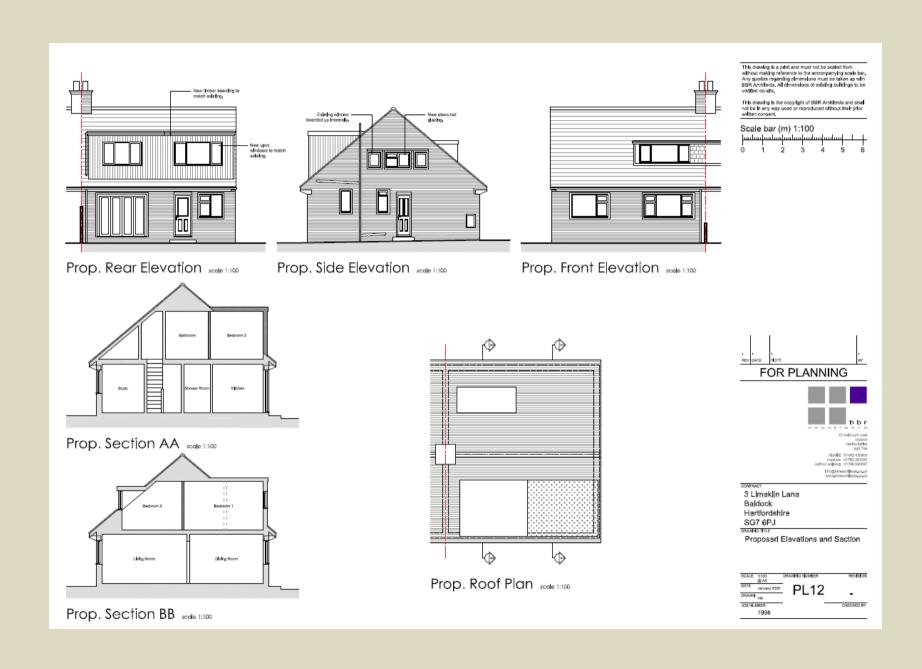

This drowing is a print and must not be scaled from without making reference to the accompanying scale bar. Any quartes regarding chromolons must be taken up with BBR Archhosto, All cherolons of existing buildings to be verified on alte.

This drawing is the copyright of BBR Architects and shall not be in any way used or reproduced without their prior written consent.

20/00374/LDCP

3 Limekiln Lane, Baldock, Hertfordshire, SG7 6PG

This page is intentionally left blank