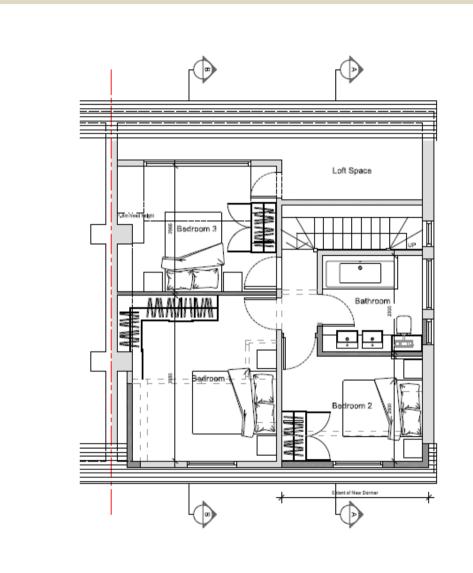

20/00012/FPH

11 Common Rise, Hitchin, Hertfordshire SG4 0HL

20/00374/LDCP

3 Limekiln Lane, Baldock, Hertfordshire, SG7 6PG

Page 31

This drawing is a print and must not be scaled from without making reference to the accompanying scale bar. Any quarks regarding dimensions must be taken up with BBR Ashipsatu, All dimensions of existing buildings to be welfied on site.

This drawing is the copyright of SBR Architects and shall not be in any way used or reproduced without their prior written consent.

#86444 01-022-02000 rayelen: 01763-29100 seftra wellber: 01799-00000

3 Limekiin Lane Bajdock

Hertfordshire SG7 6PJ

Site Location Plan

300.6 1900 DANNERMARK MERKE 0.00 0.00 DANNERMARK PLOT DANNERMARK 1996 CHOOSE CHOOSE

This drawing is a print and must not be scaled from without making reference to the accompanying scale bar. Any queries reparding dimensions must be taken up with BBR Archbects. All dimensions of existing buildings to be vertiled on site.

This drawing is the copyright of BSR Architects and shall not be in any way used or reproduced without their prior written consent.

SCALE 150 DRAWING NUMBER

SATE January 2000 PL03

DRAWN rde
JOS NUMBER
1998

This drowing is a print and must not be scaled from without making reference to the accompanying scale bar. Any quartes regarding chromolons must be taken up with BBR Archhosto, All cherolons of existing buildings to be verified on alte.

This drawing is the copyright of BBR Architects and shall not be in any way used or reproduced without their prior written consent.

20/00374/LDCP

3 Limekiln Lane, Baldock, Hertfordshire, SG7 6PG

This page is intentionally left blank