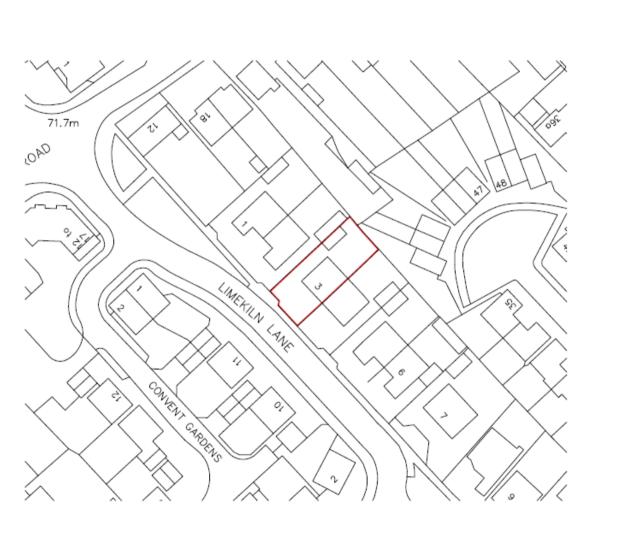

20/00012/FPH

11 Common Rise, Hitchin, Hertfordshire SG4 0HL

20/00374/LDCP

3 Limekiln Lane, Baldock, Hertfordshire, SG7 6PG

Page 31

This drawing is a print and must not be scaled from without making reference to the accompanying scale bar. Any quarks regarding dimensions must be taken up with BBR Ashipsatu, All dimensions of existing buildings to be welfied on site.

Hertfordshire SG7 6PJ

Site Location Plan

300.6 1900 DANNERMARK MERKE 0.00 0.00 DANNERMARK PLOT DANNERMARK 1996 CHOOSE CHOOSE

This drawing is a print and must not be scaled from without making reference to the accompanying scale bar. Any queries reparding dimensions must be taken up with BBR Archbects. All dimensions of existing buildings to be vertiled on site.