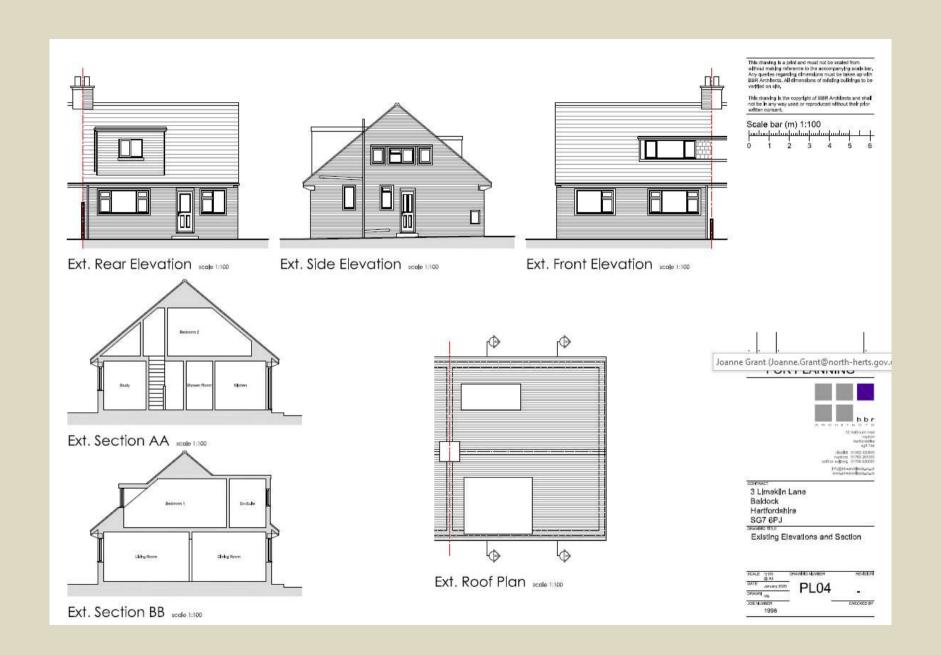

20/00012/FPH

11 Common Rise, Hitchin, Hertfordshire SG4 0HL

20/00374/LDCP

3 Limekiln Lane, Baldock, Hertfordshire, SG7 6PG

Page 31

This drawing is a print and must not be scaled from without making reference to the accompanying scale bar. Any quarks regarding dimensions must be taken up with BBR Ashipsatu, All dimensions of existing buildings to be welfied on site.

This drowing is a print and must not be scaled from without making reference to the accompanying scale bar. Any quartes regarding chromolons must be taken up with BBR Archhosto, All cherolons of existing buildings to be verified on alte.

This drawing is the copyright of BBR Architects and shall not be in any way used or reproduced without their prior written consent.

20/00374/LDCP

3 Limekiln Lane, Baldock, Hertfordshire, SG7 6PG

This page is intentionally left blank