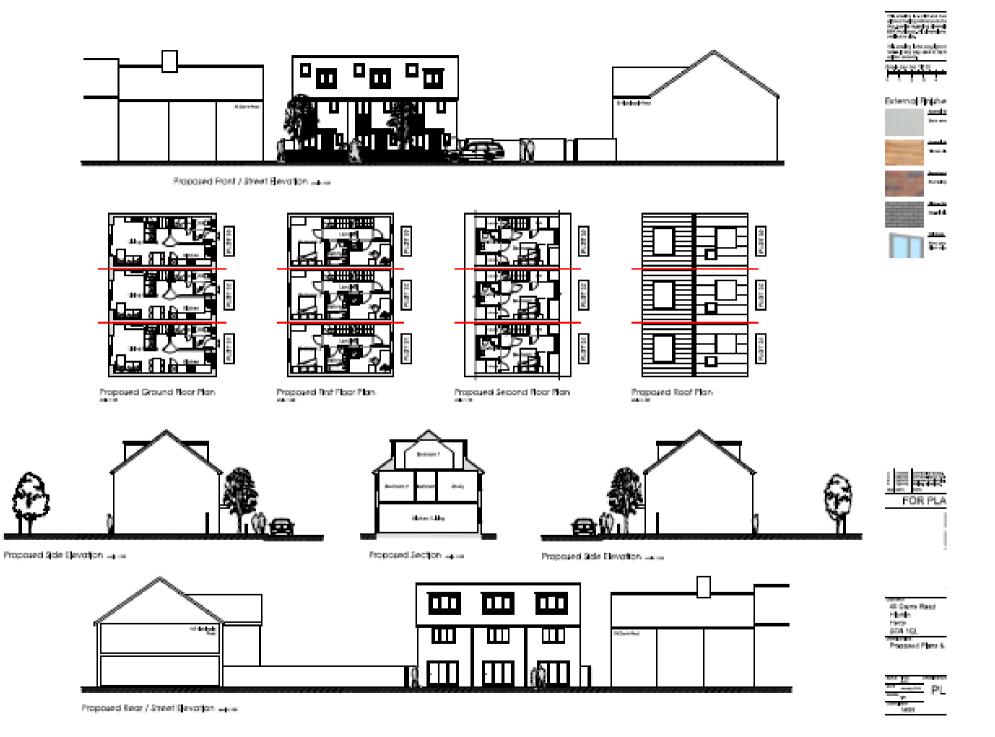

20/00292/S73

40 Dacre Road, Hitchin, Hertfordshire, SG5 1QJ

Page 19

Page 21

20/00292/S73

40 Dacre Road, Hitchin, Hertfordshire, SG5 1QJ

20/00012/FPH

11 Common Rise, Hitchin, Hertfordshire SG4 0HL